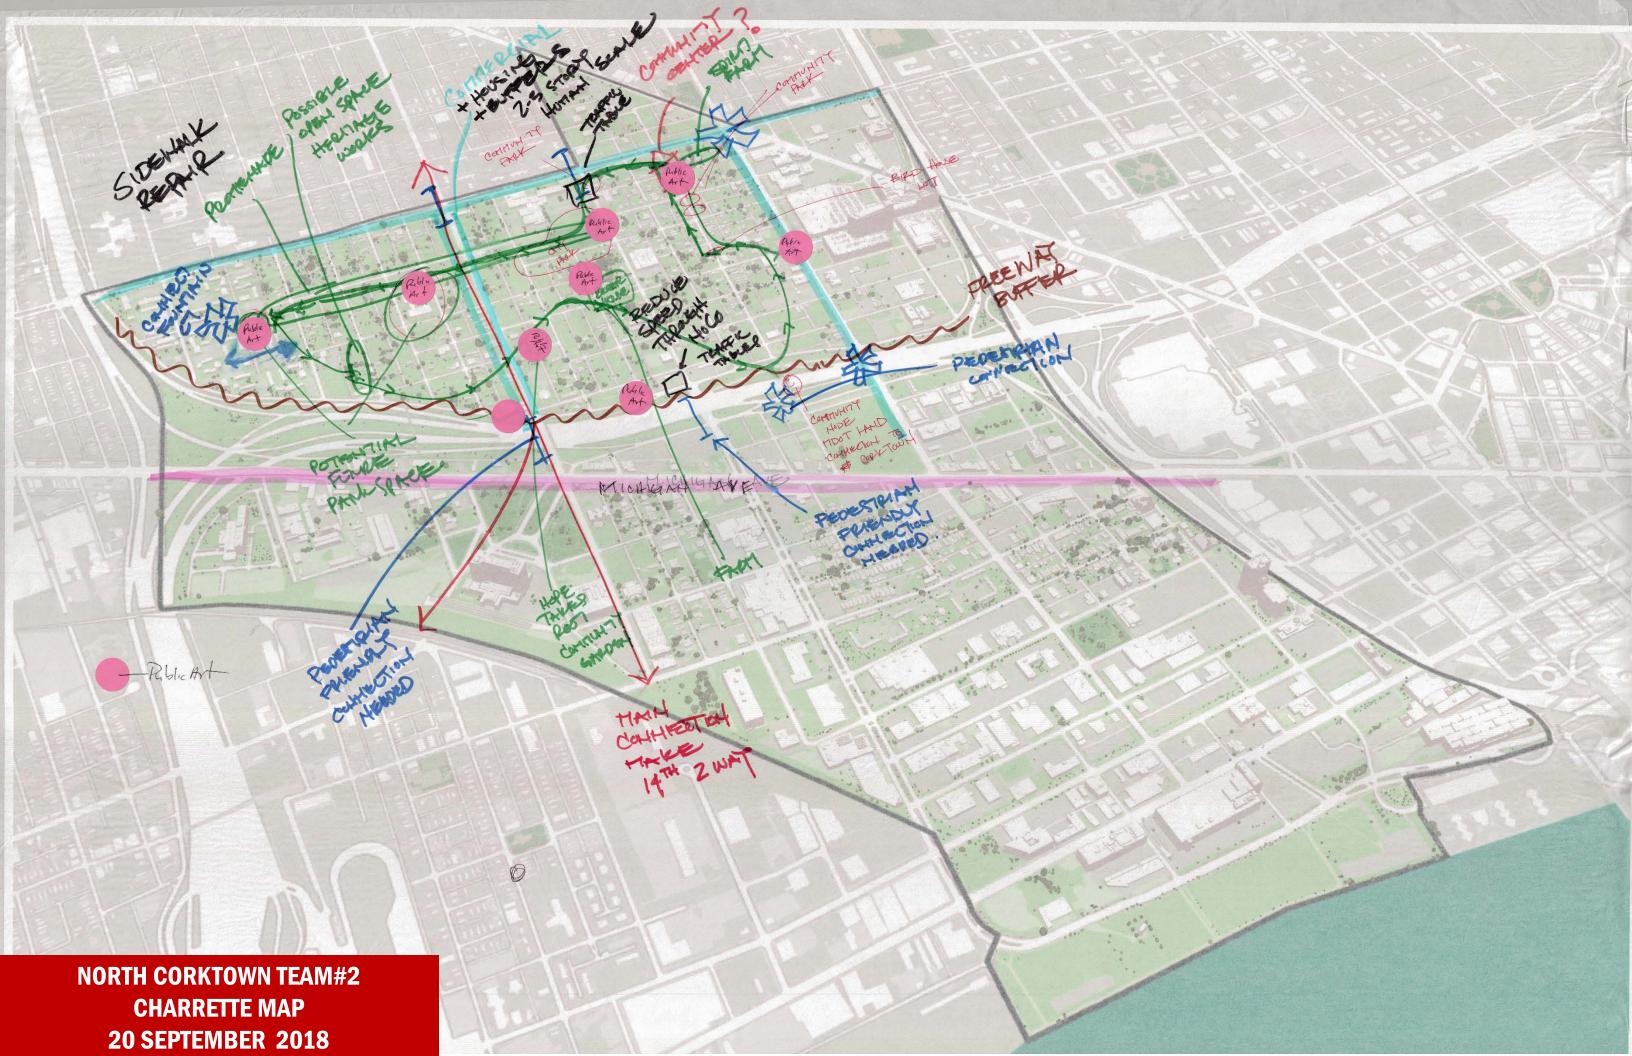

#### Team 2: Trisha, Kate, Rhonda, Jeff

- Preserve interior fabric of residential neighborhoods, allow single family development
- Put a "speed table" or other traffic calming infrastructure on Rosa Parks
- Clean out / develop alleyways
- Develop commercial on bigger streets
- 3 stories max height
- Buffer freeways
- Use 14<sup>th</sup> street as a connection, including interpretive arts projects and add more commercial development
- Make Pedestrian Overpass Connections More Pedestrian Friendly
- Add public art to greenspaces

Teem L'. Trisha, Kate, Rhonda, Jeff - Marked Green-space + Artery Connections - Breed table on Rosa Pouts. Temple Street, discourage Traffic East-West Greenway - Commercial on bigger streets 2.3 Stories Mas. : buffer freeways. - 14th as Connection/ interpretive arts projects Pedestrian Overpoisses: more pedestrian Friendly - Aced Public Art InGreenspaces