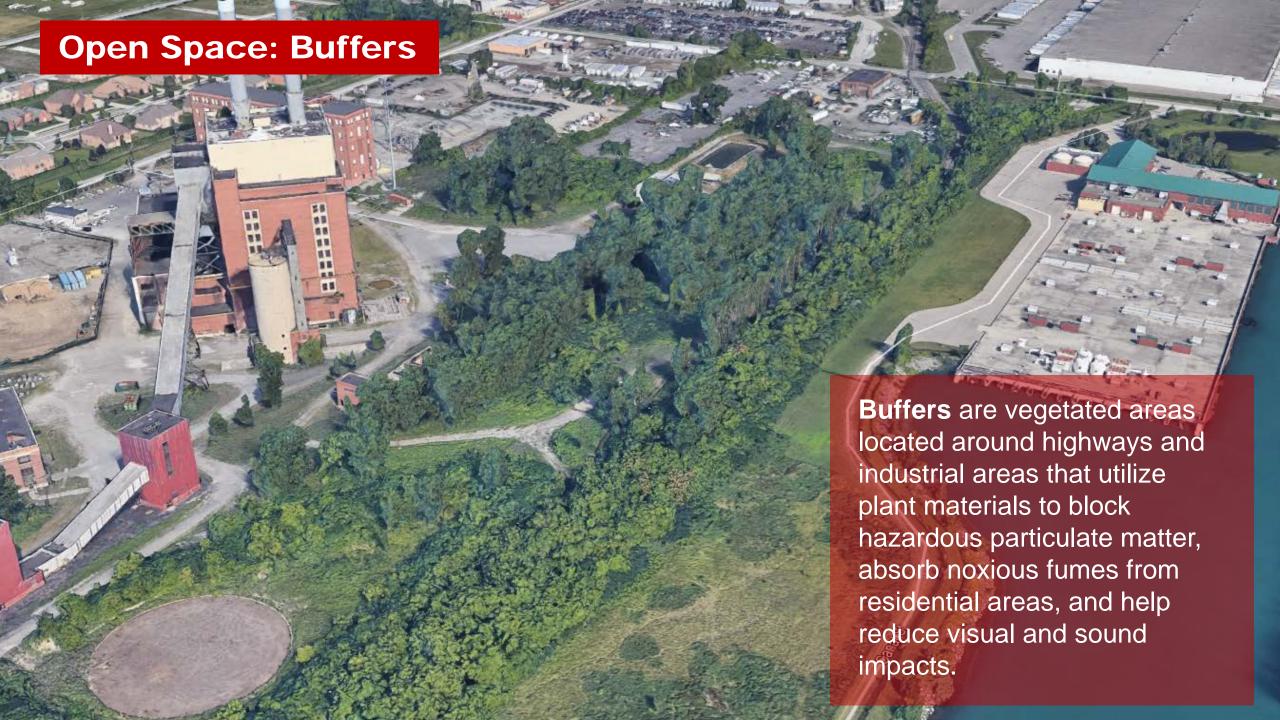

#### Team 2: Trisha, Kate, Rhonda, Jeff

- Preserve interior fabric of residential neighborhoods, allow single family development
- Put a "speed table" or other traffic calming infrastructure on Rosa Parks
- Clean out / develop alleyways
- Develop commercial on bigger streets
- 3 stories max height
- Buffer freeways
- Use 14<sup>th</sup> street as a connection, including interpretive arts projects and add more commercial development
- Make Pedestrian Overpass Connections More Pedestrian Friendly
- Add public art to greenspaces