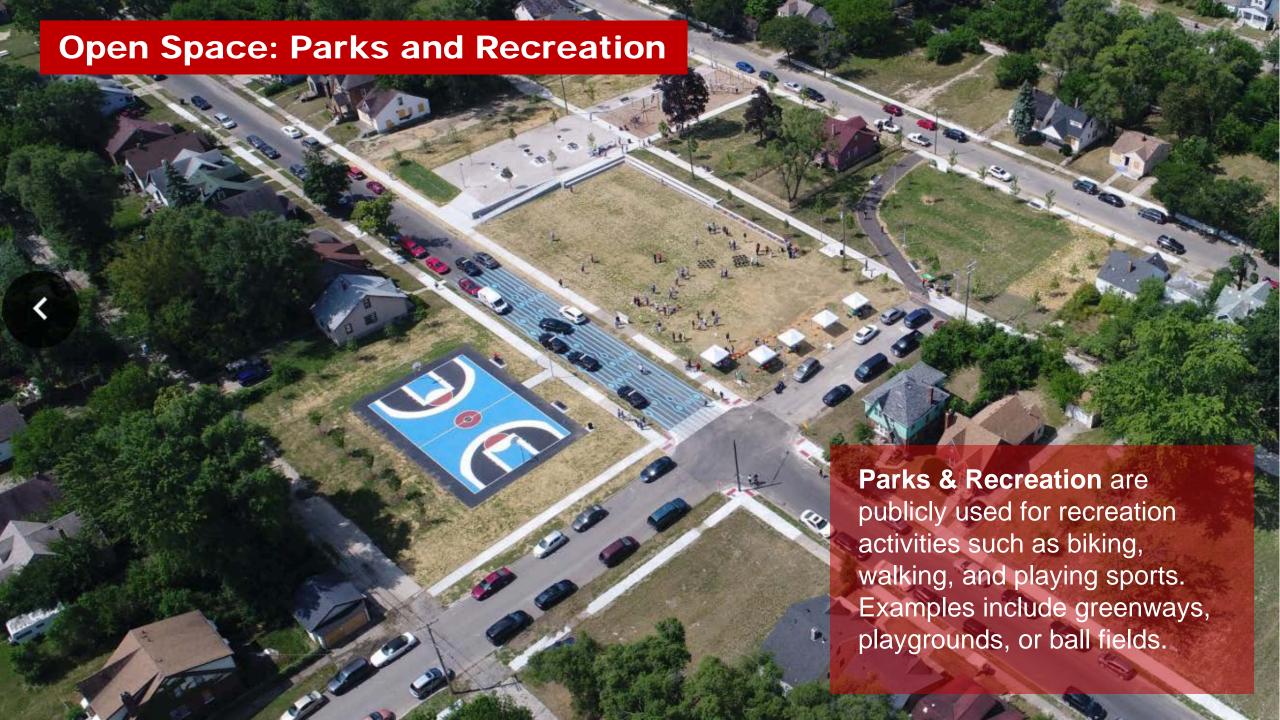

investment in the neighborhood is certain to accelerate the pace of expected growth. North Corktown, while welcoming of the Ford investment into the Greater Corktown area, has expressed a desire for a balanced approach development in the in public and under utilized lands in the neighborhood.

6:00-6:05 - Welcome and Introductions

6:05-6:15 - Review of the Agenda

6:15-6:20 - Establishing Teams and Team Spokespersons

6:20-7:10 – TEAMWORK

7:10-7:25 - Report Out

## THE CHARRETTE

# 1.Define Open Space

- a) What does it mean to North Corktown?
- b) What areas should be preserved, what should be open to different land-uses?

# 2.Informing and Forming Open Space - Define the Edge

- a) Development scale, density
- b) Connections access via car and mass transit, bicycle, walking



















# NORTH CORKTOWN CHARRETTE: OPEN SPACES AND DEFINING EDGES TEAM 1

# North Corktown Openspace Design Charrette

### Team 1: Paul, Will, Wai Ming, Olivia

- Preserve interior fabric of residential neighborhoods, allow single family development
- Develop Multi-Family or Mixed Use Along main corridors
  - Keep Rosa Parks less congested
- Preserve Owens School
- Create a neighborhood Arts Center
- Preserve space for Meadows and Natural Habitats for animals and migrating birds
- Use Ash Street as East West Greenways
- Create pedestrian pathways to Michigan Ave.
- Add bioswales for stormwater drainage on every block
- Allow higher density development on Martin Luther King Blvd
- Discourage casino traffic on Temple, as it is residential



- North Corktown Form-based Code For Residential