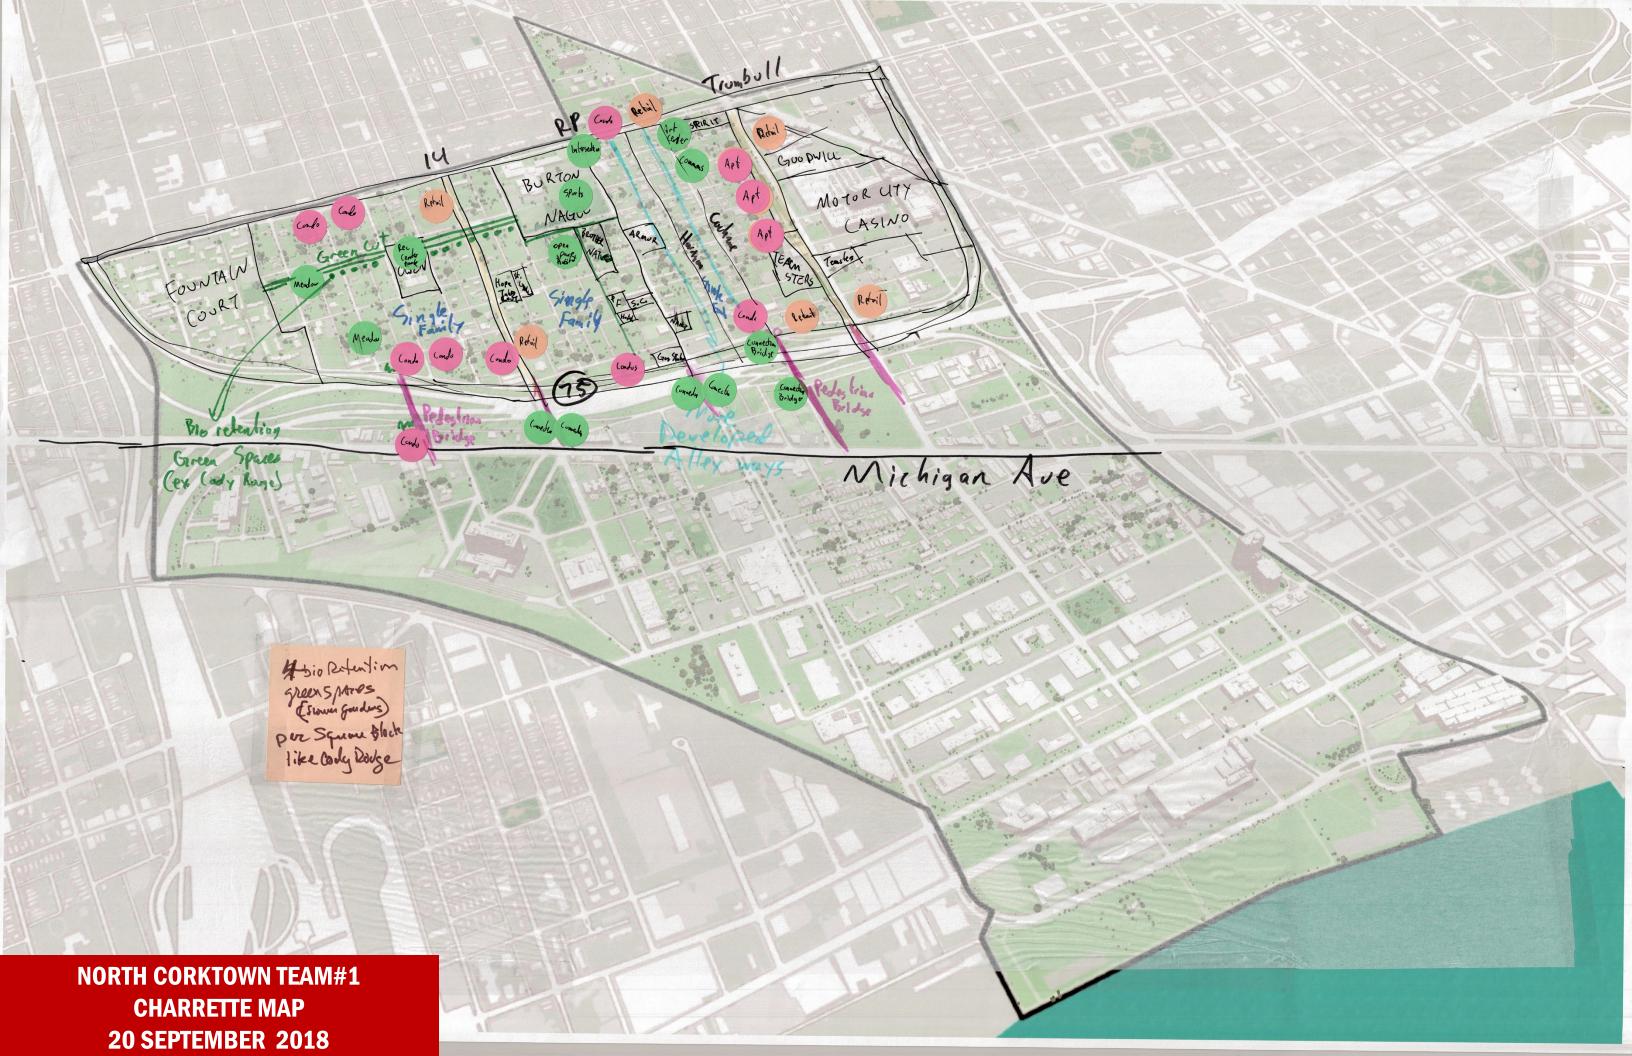

#### Team 1: Paul, Will, Wai Ming, Olivia

- Preserve interior fabric of residential neighborhoods, allow single family development
- Develop Multi-Family or Mixed Use Along main corridors
  - o Keep Rosa Parks less congested
- Preserve Owens School
- Create a neighborhood Arts Center
- Preserve space for Meadows and Natural Habitats for animals and migrating birds
- Use Ash Street as East West Greenways
- Create pedestrian pathways to Michigan Ave.
- Add bioswales for stormwater drainage on every block
- Allow higher density development on Martin Luther King Blvd
- Discourage Casino Traffic on Temple, as it is residential

### Team 1: Paul, Will, Wai Ming, Olivia

- Preserve interior fabric of residential neighborhoods, allow single family development
- Develop Multi-Family or Mixed Use Along main corridors
  - Keep Rosa Parks less congested
- Preserve Owens School
- Create a neighborhood Arts Center
- Preserve space for Meadows and Natural Habitats for animals and migrating birds
- Use Ash Street as East West Greenways
- Create pedestrian pathways to Michigan Ave.
- Add bioswales for stormwater drainage on every block
- Allow higher density development on Martin Luther King Blvd
- Discourage casino traffic on Temple, as it is residential

| NORTH CORKTOWN                                                                                                                                                                                                                                                                                                                                                                                                                                                                                                                                                                                                                                                                                                                                                                                                                                                                                                                                                                                                                                                                                                                                                                                                                                                                                                                                                                                                                                                                                                                                                                                                                                                                                                                                                                                                                                                                                                                                                                                                                                                                                                                 |         |
|--------------------------------------------------------------------------------------------------------------------------------------------------------------------------------------------------------------------------------------------------------------------------------------------------------------------------------------------------------------------------------------------------------------------------------------------------------------------------------------------------------------------------------------------------------------------------------------------------------------------------------------------------------------------------------------------------------------------------------------------------------------------------------------------------------------------------------------------------------------------------------------------------------------------------------------------------------------------------------------------------------------------------------------------------------------------------------------------------------------------------------------------------------------------------------------------------------------------------------------------------------------------------------------------------------------------------------------------------------------------------------------------------------------------------------------------------------------------------------------------------------------------------------------------------------------------------------------------------------------------------------------------------------------------------------------------------------------------------------------------------------------------------------------------------------------------------------------------------------------------------------------------------------------------------------------------------------------------------------------------------------------------------------------------------------------------------------------------------------------------------------|---------|
| OPEN SPACE: 9-20-20                                                                                                                                                                                                                                                                                                                                                                                                                                                                                                                                                                                                                                                                                                                                                                                                                                                                                                                                                                                                                                                                                                                                                                                                                                                                                                                                                                                                                                                                                                                                                                                                                                                                                                                                                                                                                                                                                                                                                                                                                                                                                                            | 18      |
|                                                                                                                                                                                                                                                                                                                                                                                                                                                                                                                                                                                                                                                                                                                                                                                                                                                                                                                                                                                                                                                                                                                                                                                                                                                                                                                                                                                                                                                                                                                                                                                                                                                                                                                                                                                                                                                                                                                                                                                                                                                                                                                                |         |
| TEAM 1: PAUL, WILL, WAIMING, OUI                                                                                                                                                                                                                                                                                                                                                                                                                                                                                                                                                                                                                                                                                                                                                                                                                                                                                                                                                                                                                                                                                                                                                                                                                                                                                                                                                                                                                                                                                                                                                                                                                                                                                                                                                                                                                                                                                                                                                                                                                                                                                               | 11 /    |
| Focus: Green: Dantes/10000 A                                                                                                                                                                                                                                                                                                                                                                                                                                                                                                                                                                                                                                                                                                                                                                                                                                                                                                                                                                                                                                                                                                                                                                                                                                                                                                                                                                                                                                                                                                                                                                                                                                                                                                                                                                                                                                                                                                                                                                                                                                                                                                   |         |
| Focus: Green: Powls/Open Orange: Rolad F.                                                                                                                                                                                                                                                                                                                                                                                                                                                                                                                                                                                                                                                                                                                                                                                                                                                                                                                                                                                                                                                                                                                                                                                                                                                                                                                                                                                                                                                                                                                                                                                                                                                                                                                                                                                                                                                                                                                                                                                                                                                                                      | ink Con |
| (I) (WI) - Preservo ZT                                                                                                                                                                                                                                                                                                                                                                                                                                                                                                                                                                                                                                                                                                                                                                                                                                                                                                                                                                                                                                                                                                                                                                                                                                                                                                                                                                                                                                                                                                                                                                                                                                                                                                                                                                                                                                                                                                                                                                                                                                                                                                         |         |
| - Art Contor                                                                                                                                                                                                                                                                                                                                                                                                                                                                                                                                                                                                                                                                                                                                                                                                                                                                                                                                                                                                                                                                                                                                                                                                                                                                                                                                                                                                                                                                                                                                                                                                                                                                                                                                                                                                                                                                                                                                                                                                                                                                                                                   |         |
| -Rosa Parts-less congested                                                                                                                                                                                                                                                                                                                                                                                                                                                                                                                                                                                                                                                                                                                                                                                                                                                                                                                                                                                                                                                                                                                                                                                                                                                                                                                                                                                                                                                                                                                                                                                                                                                                                                                                                                                                                                                                                                                                                                                                                                                                                                     |         |
| -Art Center                                                                                                                                                                                                                                                                                                                                                                                                                                                                                                                                                                                                                                                                                                                                                                                                                                                                                                                                                                                                                                                                                                                                                                                                                                                                                                                                                                                                                                                                                                                                                                                                                                                                                                                                                                                                                                                                                                                                                                                                                                                                                                                    |         |
| - Art Center - Owers School - Meadows, Natural Habital                                                                                                                                                                                                                                                                                                                                                                                                                                                                                                                                                                                                                                                                                                                                                                                                                                                                                                                                                                                                                                                                                                                                                                                                                                                                                                                                                                                                                                                                                                                                                                                                                                                                                                                                                                                                                                                                                                                                                                                                                                                                         |         |
| (leadous, Northead Habital                                                                                                                                                                                                                                                                                                                                                                                                                                                                                                                                                                                                                                                                                                                                                                                                                                                                                                                                                                                                                                                                                                                                                                                                                                                                                                                                                                                                                                                                                                                                                                                                                                                                                                                                                                                                                                                                                                                                                                                                                                                                                                     |         |
| Greenways (Ash SH) (Wabush)-Er<br>Boswales (U                                                                                                                                                                                                                                                                                                                                                                                                                                                                                                                                                                                                                                                                                                                                                                                                                                                                                                                                                                                                                                                                                                                                                                                                                                                                                                                                                                                                                                                                                                                                                                                                                                                                                                                                                                                                                                                                                                                                                                                                                                                                                  | 487>    |
| - Bablin las (11                                                                                                                                                                                                                                                                                                                                                                                                                                                                                                                                                                                                                                                                                                                                                                                                                                                                                                                                                                                                                                                                                                                                                                                                                                                                                                                                                                                                                                                                                                                                                                                                                                                                                                                                                                                                                                                                                                                                                                                                                                                                                                               |         |
| - M/t - hubier stansit every block)                                                                                                                                                                                                                                                                                                                                                                                                                                                                                                                                                                                                                                                                                                                                                                                                                                                                                                                                                                                                                                                                                                                                                                                                                                                                                                                                                                                                                                                                                                                                                                                                                                                                                                                                                                                                                                                                                                                                                                                                                                                                                            |         |
| -Bosweles (you every block) -Mlk-higher dansity -Discovrage Traffic on Temple (casino)                                                                                                                                                                                                                                                                                                                                                                                                                                                                                                                                                                                                                                                                                                                                                                                                                                                                                                                                                                                                                                                                                                                                                                                                                                                                                                                                                                                                                                                                                                                                                                                                                                                                                                                                                                                                                                                                                                                                                                                                                                         | P 18    |
| The state of the s | Nocce ) |