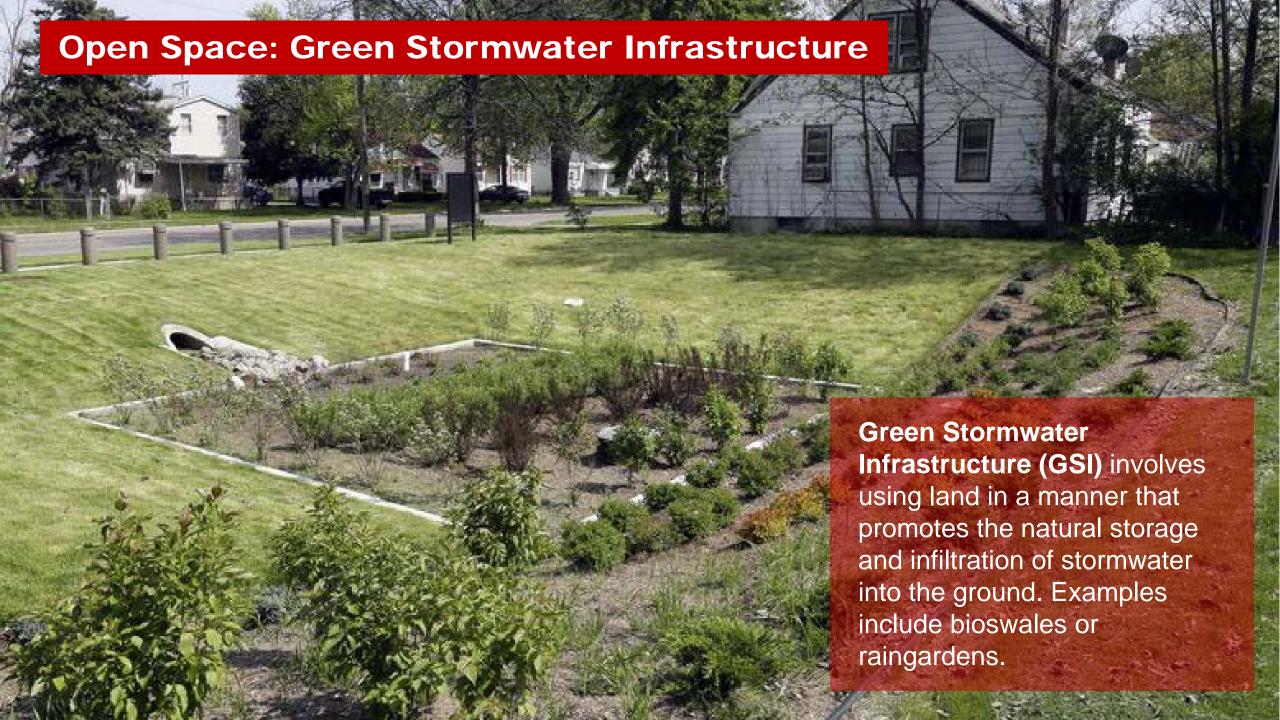

#### Team 1: Paul, Will, Wai Ming, Olivia

- Preserve interior fabric of residential neighborhoods, allow single family development
- Develop Multi-Family or Mixed Use Along main corridors
  - o Keep Rosa Parks less congested
- Preserve Owens School
- Create a neighborhood Arts Center
- Preserve space for Meadows and Natural Habitats for animals and migrating birds
- Use Ash Street as East West Greenways
- Create pedestrian pathways to Michigan Ave.
- Add bioswales for stormwater drainage on every block
- Allow higher density development on Martin Luther King Blvd
- Discourage Casino Traffic on Temple, as it is residential