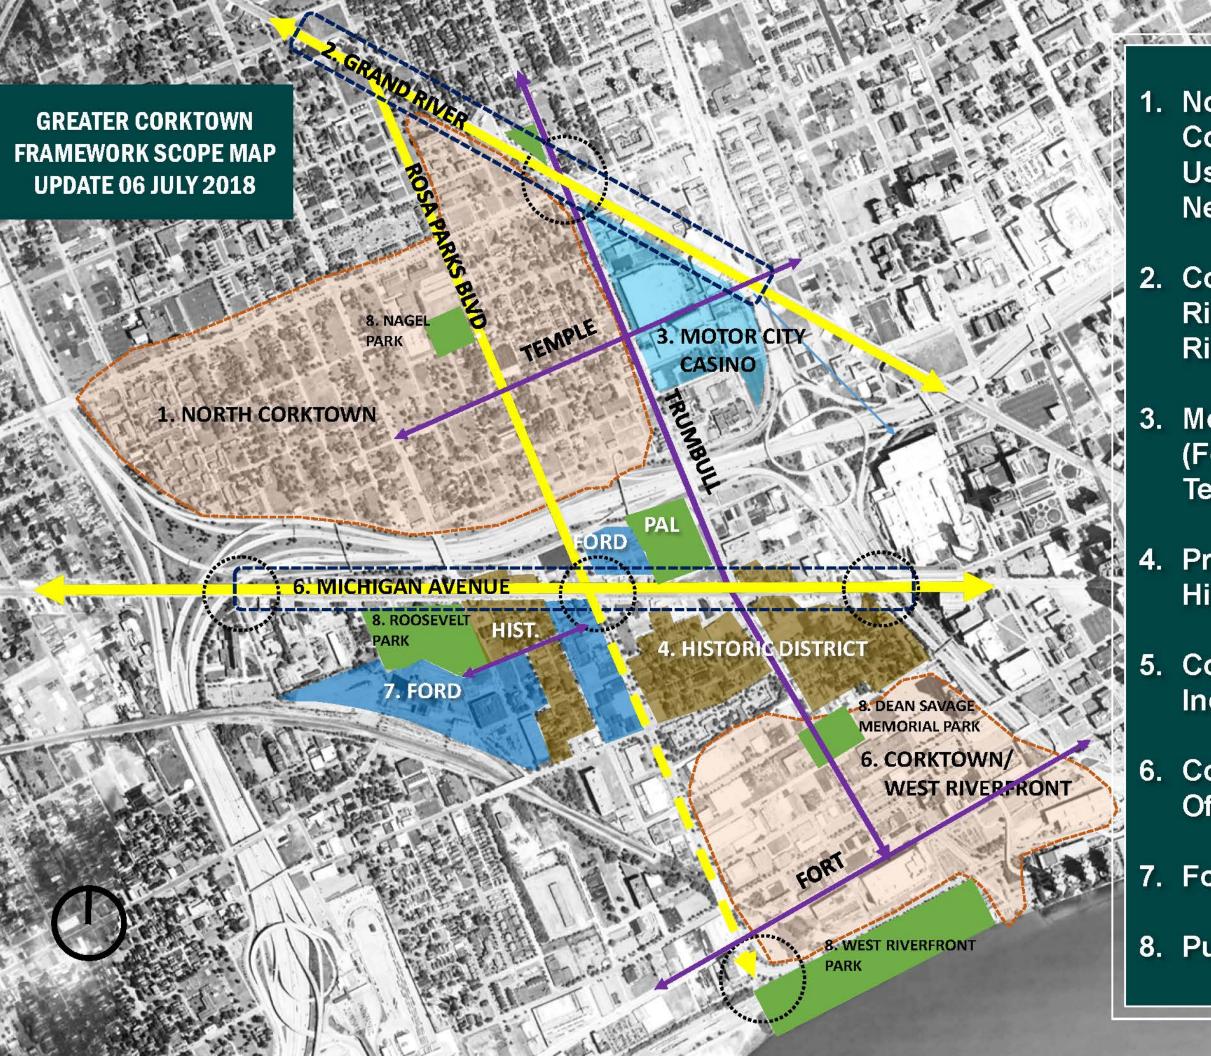

- North Corktown Form-based Code For Residential Mixed Used/ Public Space Neighborhood Plan
- 2. Corridor Study For Grand
  River/ Intersection Of Grand
  River And Trumbull
- 3. Motor City Casino Area Plan (Forces On Trumbull And Temple)
- 4. Preservation Of Corktown Historic Districts
- 5. Corktown/ West Riverfront Industrial Study Area
- 6. Corridor And Gateway Study Of Michigan Avenue
- 7. Ford Project Areas
- 8. Public/ Open Space