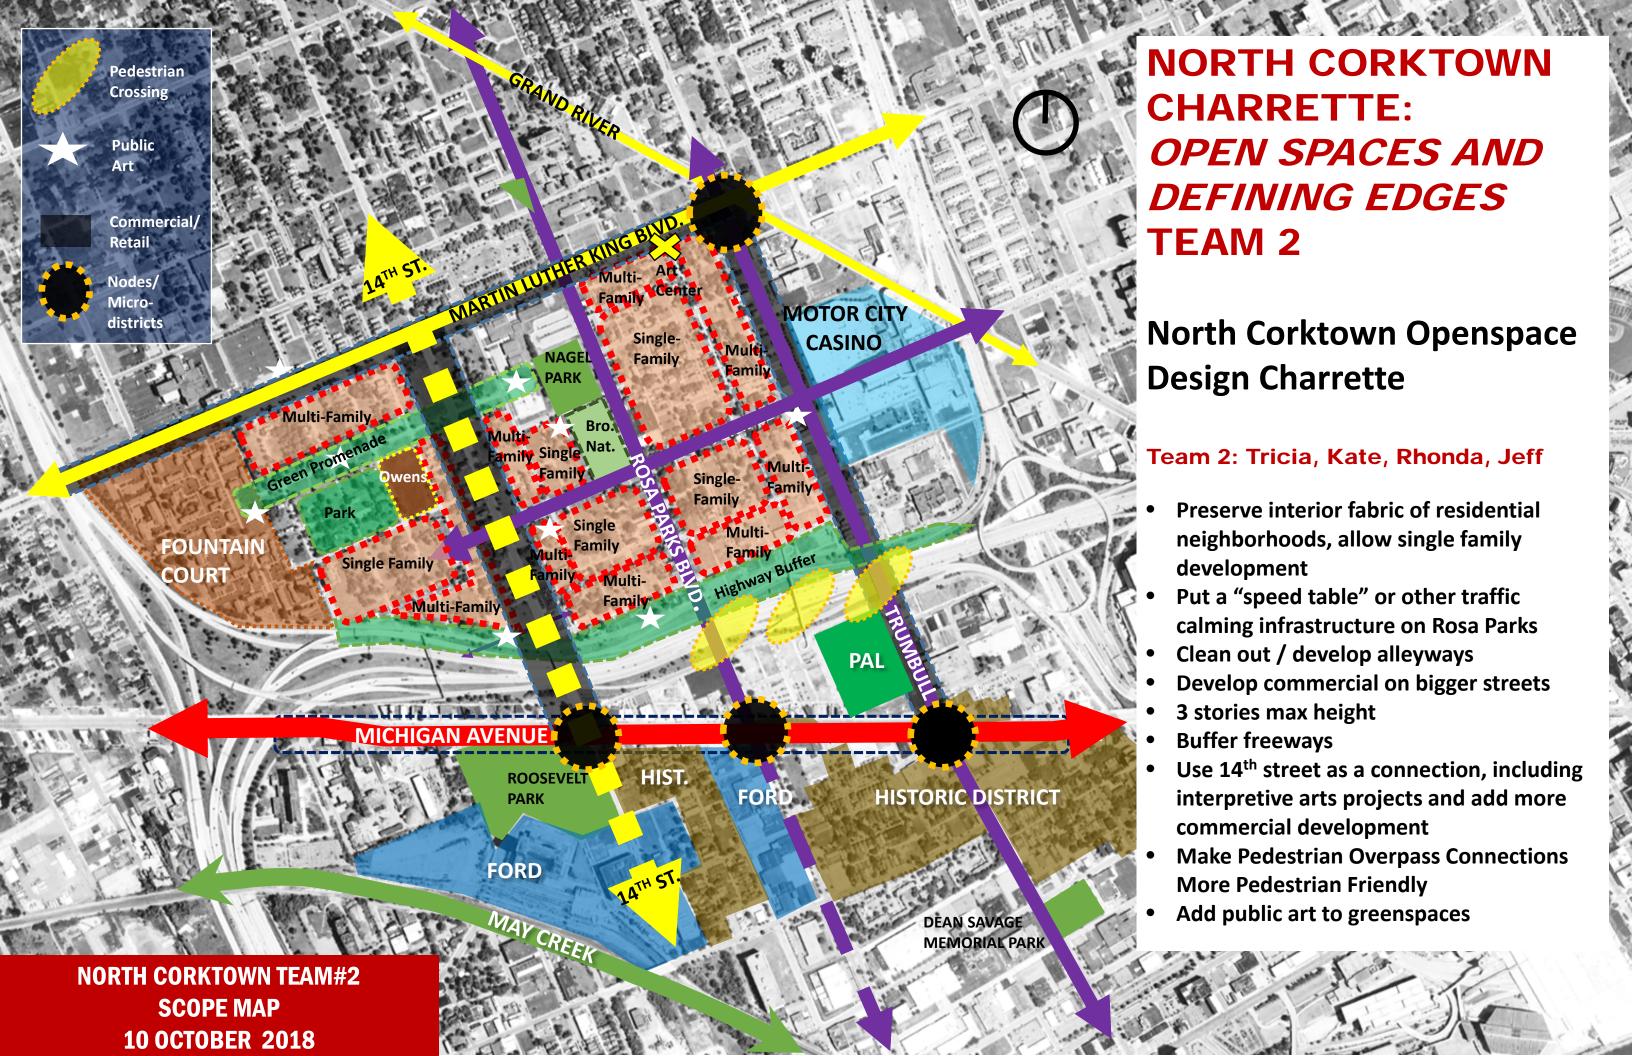

#### Team 2: Trisha, Kate, Rhonda, Jeff

- Preserve interior fabric of residential neighborhoods, allow single family development
- Put a "speed table" or other traffic calming infrastructure on Rosa Parks
- Clean out / develop alleyways
- Develop commercial on bigger streets
- 3 stories max height
- Buffer freeways
- Use 14<sup>th</sup> street as a connection, including interpretive arts projects and add more commercial development
- Make Pedestrian Overpass Connections More Pedestrian Friendly
- Add public art to greenspaces

Teem L'. Trisha, Kate, Rhonda, Jeff - Marked Green-space + Artery Connections - Breed table on Rosa Pouts. Temple Street, discourage Traffic East-West Greenway - Commercial on bigger streets 2.3 Stories Mas. : buffer freeways. - 14th as Connection/ interpretive arts projects Pedestrian Overpoisses: more pedestrian Friendly - Aced Public Art InGreenspaces