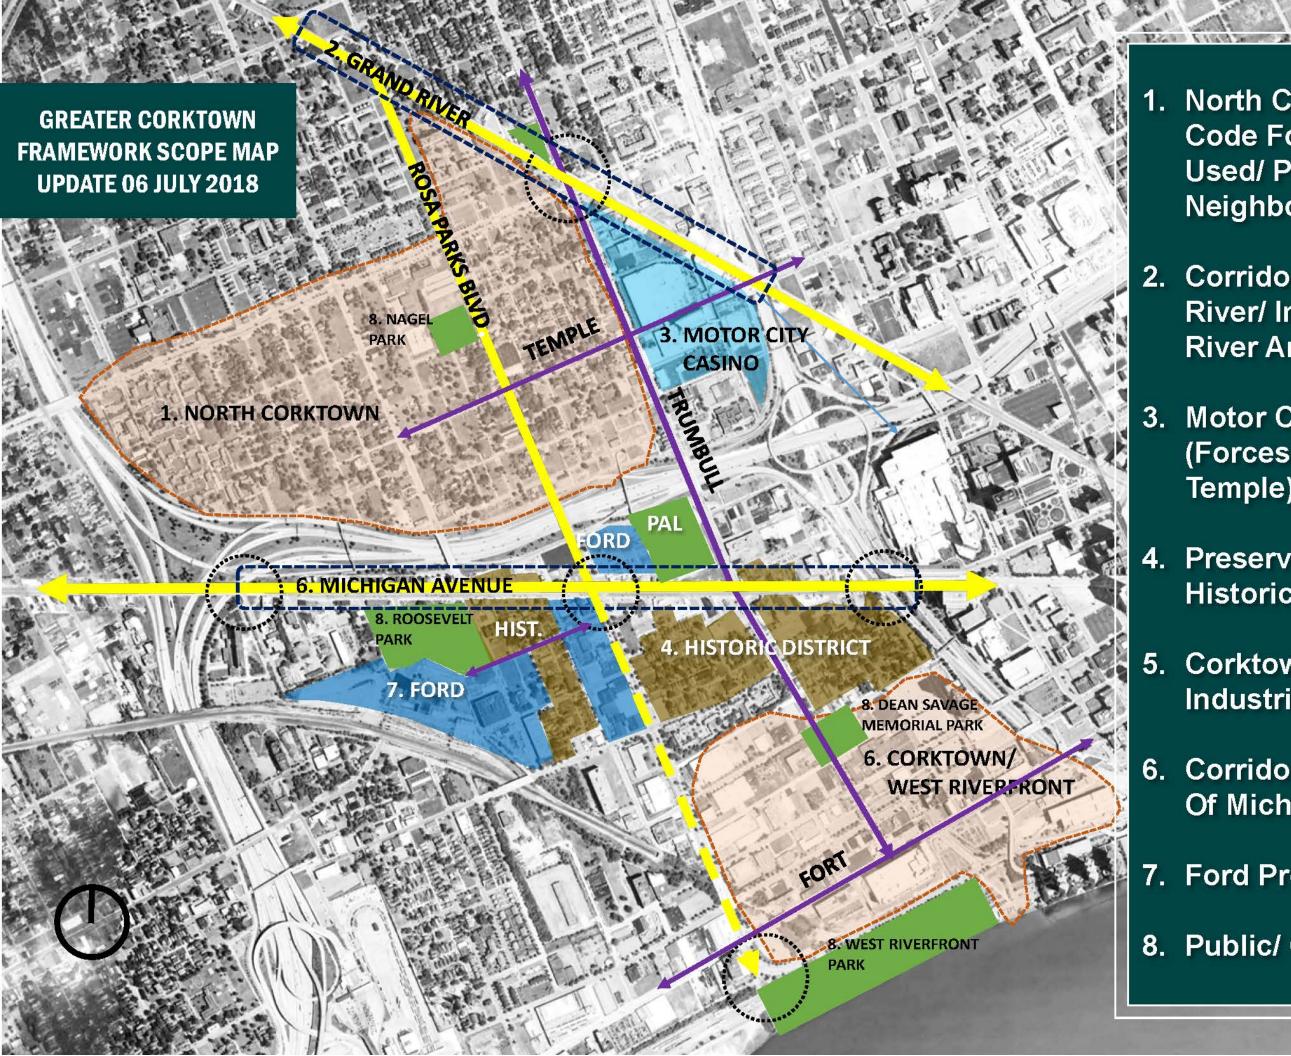

- North Corktown Form-based Code For Residential Mixed Used/ Public Space Neighborhood Plan
- 2. Corridor Study For Grand
  River/ Intersection Of Grand
  River And Trumbull
- 3. Motor City Casino Area Plan (Forces On Trumbull And Temple)
- 4. Preservation Of Corktown Historic Districts
- 5. Corktown/ West Riverfront Industrial Study Area
- 6. Corridor And Gateway Study Of Michigan Avenue
- 7. Ford Project Areas
- 8. Public/ Open Space