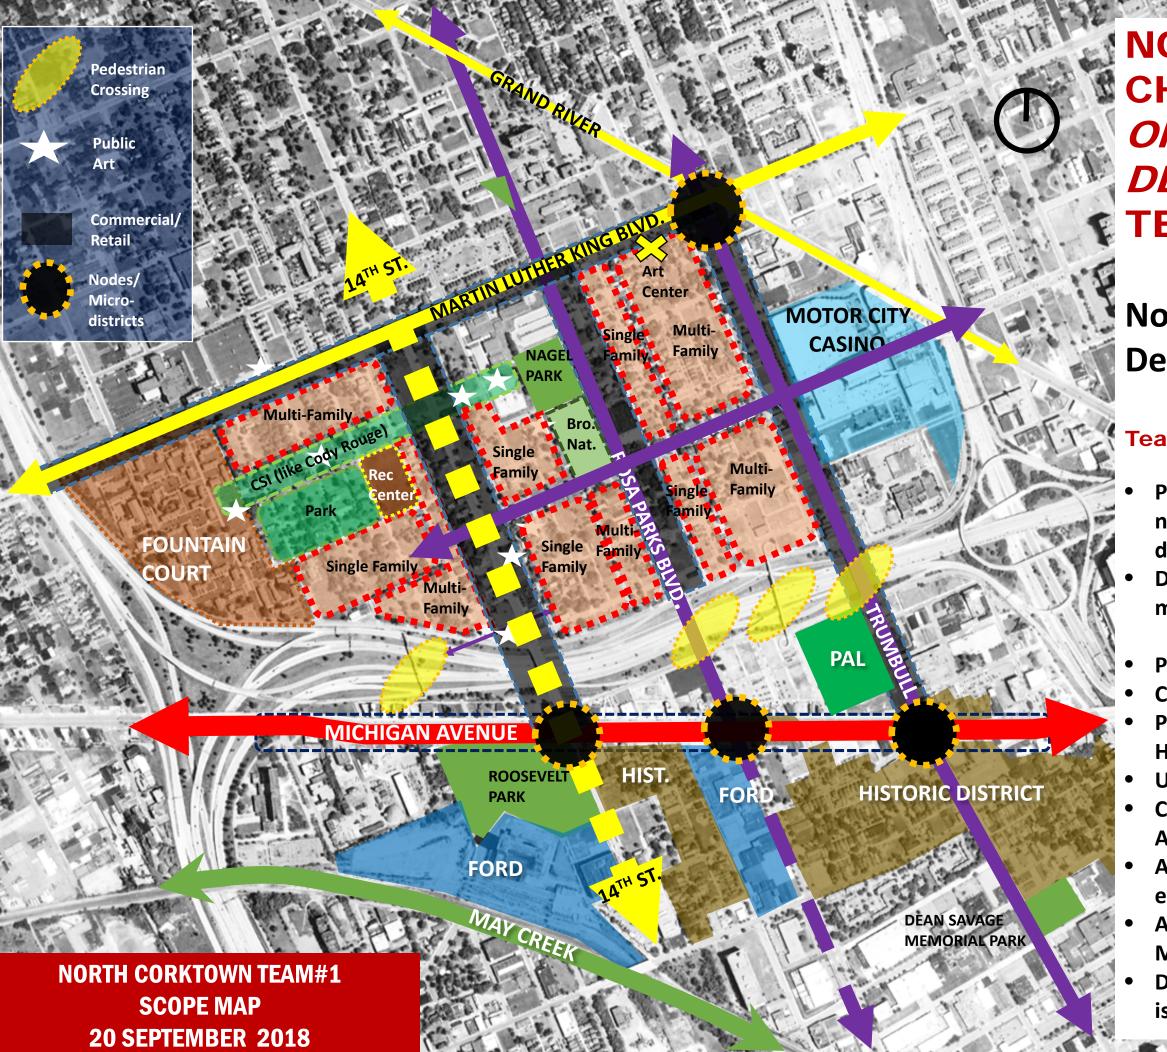

- North Corktown Form-based Code For Residential Mixed Used/ Public Space Neighborhood Plan
- 2. Corridor Study For Grand
  River/ Intersection Of Grand
  River And Trumbull
- 3. Motor City Casino Area Plan (Forces On Trumbull And Temple)
- 4. Preservation Of Corktown Historic Districts
- 5. Corktown/ West Riverfront Industrial Study Area
- 6. Corridor And Gateway Study Of Michigan Avenue
- 7. Ford Project Areas
- 8. Public/ Open Space