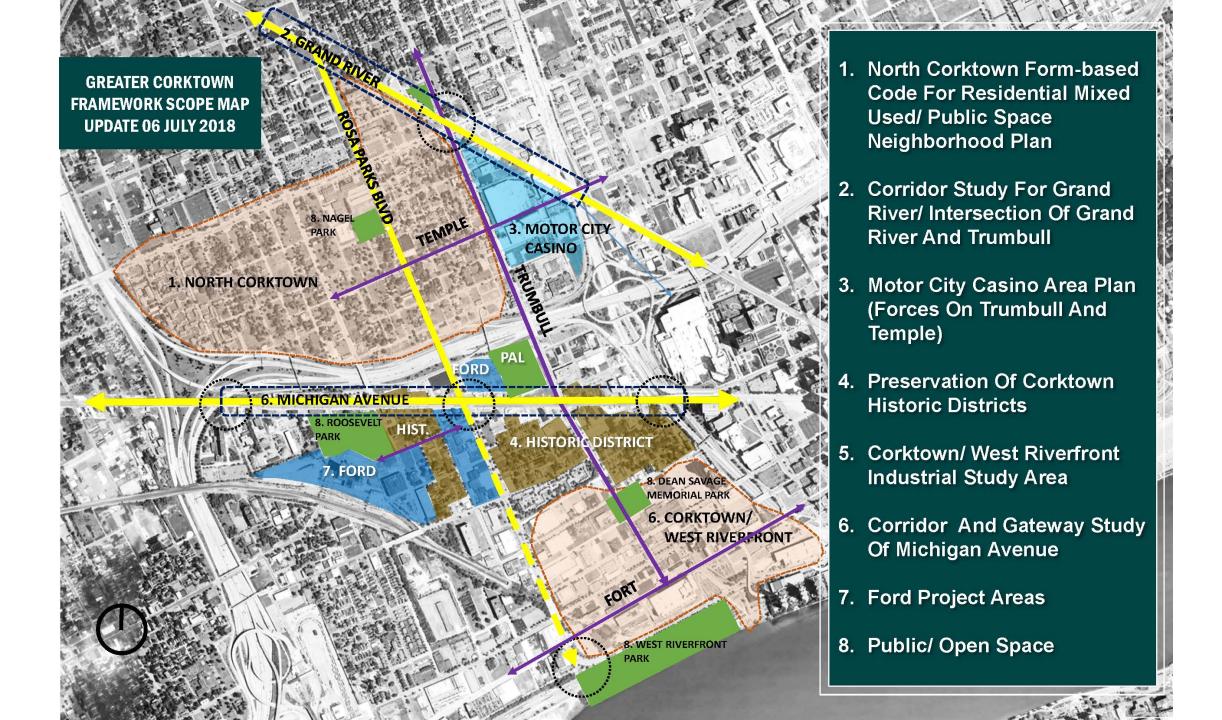

- North Corktown Form-based Code For Residential Mixed Used/ Public Space Neighborhood Plan
- 2. Corridor Study For Grand
  River/ Intersection Of Grand
  River And Trumbull
- 3. Motor City Casino Area Plan (Forces On Trumbull And Temple)
- 4. Preservation Of Corktown Historic Districts
- 5. Corktown/ West Riverfront Industrial Study Area
- 6. Corridor And Gateway Study Of Michigan Avenue
- 7. Ford Project Areas
- 8. Public/ Open Space