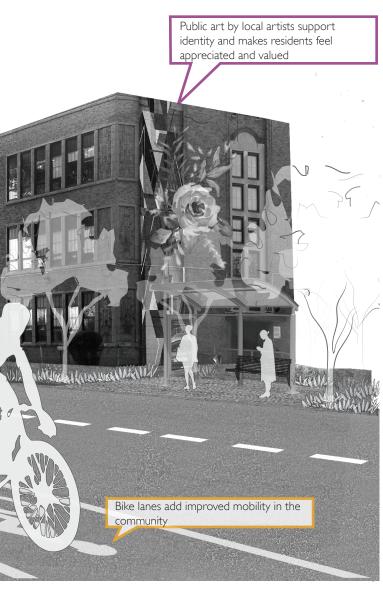

> Signage improves wayfinding & establishes community identity

Open space promotes habitat retention and recreation

> NORTH CORKTOWN

OOD CO-OP

Improved walkability can increase local

Green infrastructure contributes to beautification, promotes safety, and increases curb appeal for local ousinesses

Artful crosswalks improve wayfinding &

promote art and culture